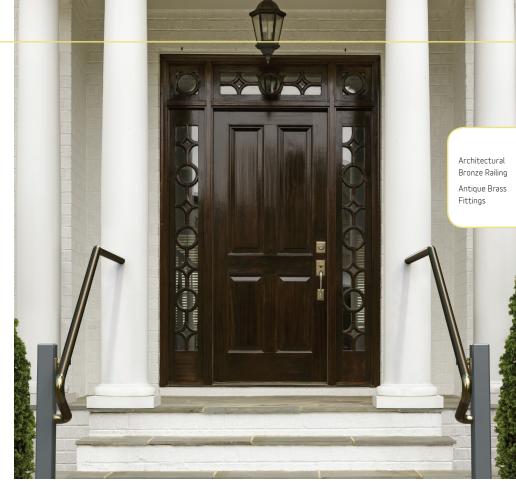

# Smart Styling to Complement Any Home

Classic, contemporary, and chic, Promenaid handrails are a stylish addition to any home or business. They handsomely balance smart sophistication with everyday functionality and add refinement that extends throughout the house, from walkways to stairways to baths and showers. Promenaid satin-anodized aluminum handrails are available in Champagne Silver or Architectural Bronze to complement both modern and traditional décor.

Combine any handrail with your choice of solid metal brackets and fittings, triple-plated for enduring beauty in fashionable Matte Nickel or timeless Antique Brass.

Indoors or out, Promenaid's real wood and rich metallic finishes enhance your home.