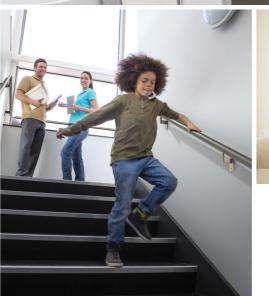

A Better **Handrail** Anywhere You Need One

# Innovation in Step With the Way You Live

Welcome to a new era in freedom of movement. A breakthrough in personal mobility — with Promenaid™, people of all ages have a helping hand to move freely about the house. The world's first code-compliant continuous handrail combining elegance, versatility, and easy installation, Promenaid™ handrails can climb stairs and navigate any corner or change in slope so you can safely go where you want to go.

## Versatility for All Walks of Life

### Promenaid Goes Wherever You Need to Go

## Go Anywhere Versatility

Our innovative handrails adapt to the geometries of any staircase or room, giving homeowners and business owners optimal versatility. Offering uninterrupted support, Promenaid easily changes direction to accommodate every slope or corner without a break. And, with a design theme that is consistent and elegant, the flow of your handrail will integrate seamlessly with your architectural creativity.