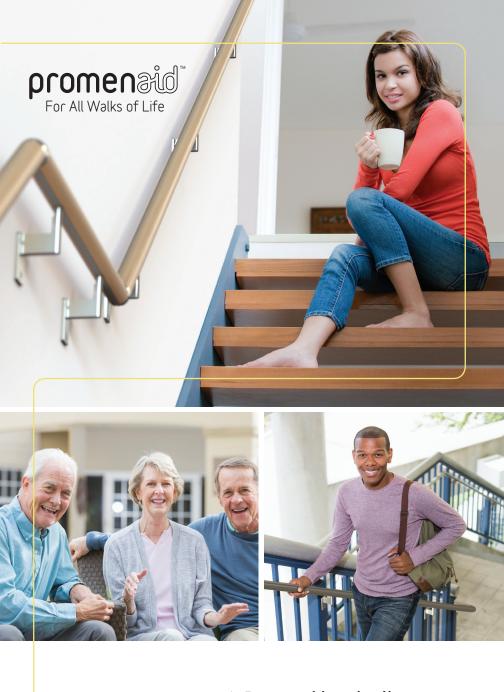

A Better **Handrail** Anywhere You Need One

# Innovation in Step With the Way You Live

Welcome to a new era in freedom of movement. A breakthrough in personal mobility — with Promenaid™, people of all ages have a helping hand to move freely about the house. The world's first code-compliant continuous handrail combining elegance, versatility, and easy installation, Promenaid™ handrails can climb stairs and navigate any corner or change in slope so you can safely go where you want to go.

## Versatility for All Walks of Life

### Promenaid Goes Wherever You Need to Go