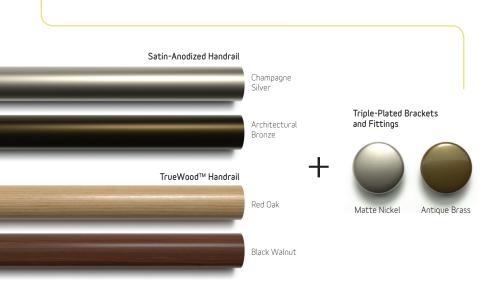

# Smart Styling to Complement Any Home

Classic, contemporary, and chic, Promenaid handrails are a stylish addition to any home or business. They handsomely balance smart sophistication with everyday functionality and add refinement that extends throughout the house, from walkways to stairways to baths and showers. Promenaid satin-anodized aluminum handrails are available in Champagne Silver or Architectural Bronze to complement both modern and traditional décor.

Our new Promenaid TrueWood™ wrapped aluminum handrail, in unfinished Red Oak and pre-finished Red Oak or Black Walnut, is the world's first and only fully functional handrail with the warmth and natural beauty of real wood.

Combine any handrail with your choice of solid metal brackets and fittings, triple-plated for enduring beauty in fashionable Matte Nickel or timeless Antique Brass.

Indoors or out, Promenaid's real wood and rich metallic finishes enhance your home.