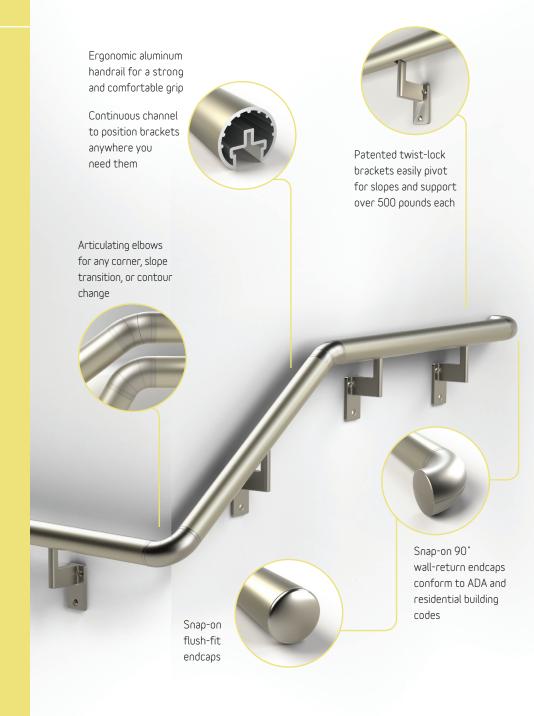

## Simple...

Our modular components and simple mounting technology allow Promenaid to be installed quickly and easily—just like building blocks—so disruptions are minimized like never before.

Promenaid handrails cut cleanly with a standard miter saw, or order them pre-cut from our factory. The patented brackets instantly align with wall studs, can be repositioned at any time, lock in place with a simple twist, and adjust to any slope. Then there are our amazing articulating elbows that magically adjust to make any corner or slope transition smooth, simple and precise.

Promenaid handrails are designed to exceed commercial safety standards and to bring peace of mind to every home. How strong and dependable are Promenaid handrails? Each bracket supports over 500 pounds.