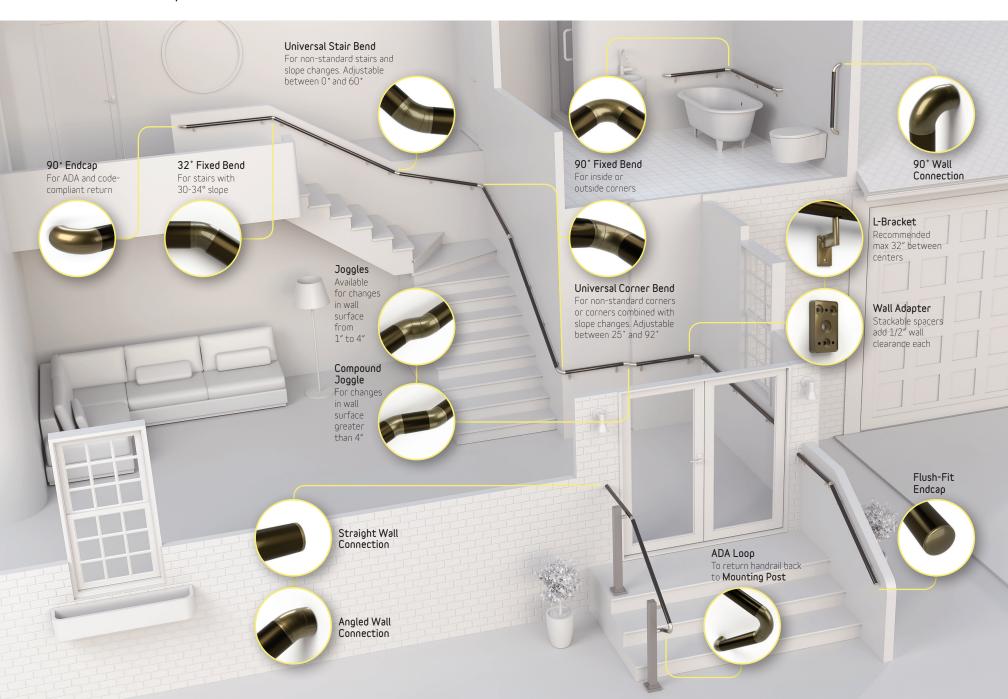

### Promenaid Goes Wherever You Need to Go

## Simple...

Our modular components and simple mounting technology allow Promenaid to be installed quickly and easily—just like building blocks—so disruptions are minimized like never before.

Promenaid handrails cut cleanly with a standard miter saw, or order them pre-cut from our factory. The patented brackets instantly align with wall studs, can be repositioned at any time, lock in place with a simple twist, and adjust to any slope. Then there are our amazing articulating elbows that magically adjust to make any corner or slope transition smooth, simple and precise.

## Go Anywhere Versatility

Our innovative handrails adapt to the geometries of any staircase or room, giving homeowners and business owners optimal versatility. Offering uninterrupted support, Promenaid easily changes direction to accommodate every slope or corner without a break. And, with a design theme that is consistent and elegant, the flow of your handrail will integrate seamlessly with your architectural creativity.

### **Exceeding Performance Expectations**

Inside or outside, Promenaid handrails deliver reliable performance. Adjustable elbows and ADA endcaps easily comply with the new Residential Code requiring continuous bends and wall returns.