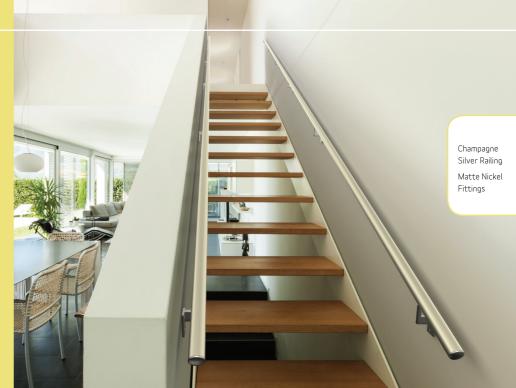

# Smart Styling to Complement Any Home

Classic, contemporary, and chic, Promenaid handrails are a stylish addition to any home or business. They handsomely balance smart sophistication with everyday functionality and add refinement that extends throughout the house, from walkways to stairways to baths and showers. Promenaid satin-anodized aluminum handrails are available in Champagne Silver or Architectural Bronze to complement both modern and traditional décor.

Combine any handrail with your choice of solid metal brackets and fittings, triple-plated for enduring beauty in fashionable Matte Nickel or timeless Antique Brass.

Indoors or out, Promenaid's real wood and rich metallic finishes enhance your home.