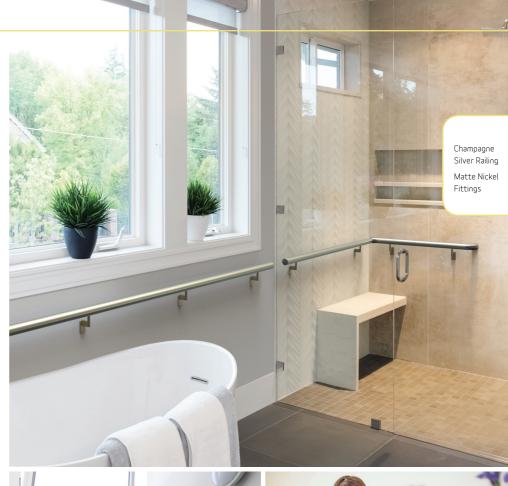

# Smart Styling to Complement Any Home

Classic, contemporary, and chic, Promenaid handrails are a stylish addition to any home or business. They handsomely balance smart sophistication with everyday functionality and add refinement that extends throughout the house, from walkways to stairways to baths and showers. Promenaid satin-anodized aluminum handrails are available in Champagne Silver or Architectural Bronze to complement both modern and traditional décor.

Combine any handrail with your choice of solid metal brackets and fittings, triple-plated for enduring beauty in fashionable Matte Nickel or timeless Antique Brass.

Indoors or out, Promenaid's real wood and rich metallic finishes enhance your home.